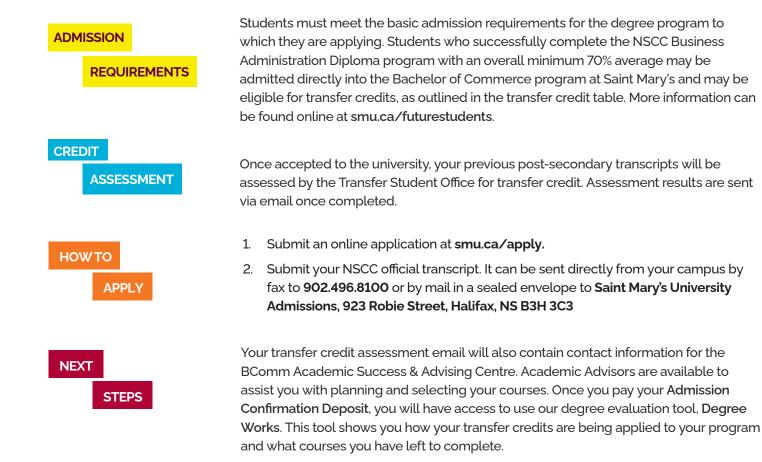

# NSCC Business Administration Diploma Program





Completion of the Bachelor of Commerce program at Saint Mary's may take approximately two years, depending on when courses are offered. Students need to complete at least 50% of their courses and 50% of their major at Saint Mary's University.

# **Questions**?

If you have questions about the pathway, please contact **recruitment**@**smu.ca** 

# smu.ca/futurestudents

## NSCC's Business Administration to SMU's Bachelor of Commerce Transfer Credit Table - September 2021 Onward

#### **NSCC Courses**

PREL 2166

PSAL 2015

### Saint Mary's Courses

#### **Credit Hours**

| Course    | Title                                  |  |
|-----------|----------------------------------------|--|
| ACTG 1000 | Financial Accounting I                 |  |
| ACTG 2000 | Financial Accounting II